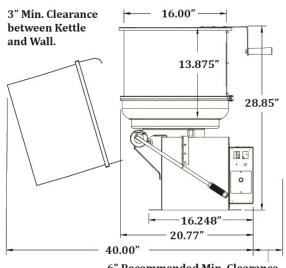

# **Specifications**

6" Recommended Min. Clearance between wall and Cntl Box for Service.

General RH Unit shown above for dim. reference.

## **Overall Dimensions:**

Height

Width: 20.77" (52.8 cm) Depth: 17.6" (44.7 cm) Height: 28.85" (73.3 cm)

Reference drawing shown for additional dimensions and clearances required.