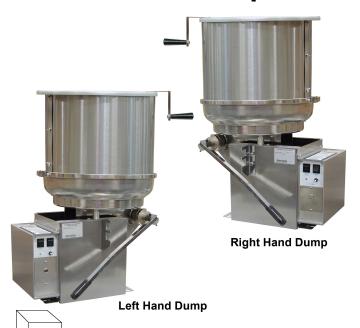

# GOLD MEDAL PRODUCTS CO.

# **Corn Treat**

Model No. 2175EL and 2175ER

# **Specifications**





6" Recommended Min. Clearance between wall and Cntl Box for Service.

General RH Unit shown above for dim. reference.

## **Overall Dimensions:**

Height

Width: 20.77" (52.8 cm) Depth: 17.6" (44.7 cm) Height: 28.85" (73.3 cm)

Reference drawing shown for additional dimensions and clearances required.

### **Electrical - Domestic**

120/208 OR 120/240V 3408 WATTS 60 Hz (NEMA L14-20P) Plug

Unit designed to operate on single phase, 20 AMP, 4 wire supply (2 Hot, 1 Neutral, 1 Ground). Wall receptacle is supplied with unit.

#### Models:

Model 2175EL - Left Hand Dump Model 2175ER - Right Hand Dump

### Features:

- 5 Gallon Capacity (3-4 batches/hour)
- Electronic Temperature Control
- Cast Aluminum Kettle with Stainless Steel Drum

Plug Type: Agency Approvals:









Gold Medal Product